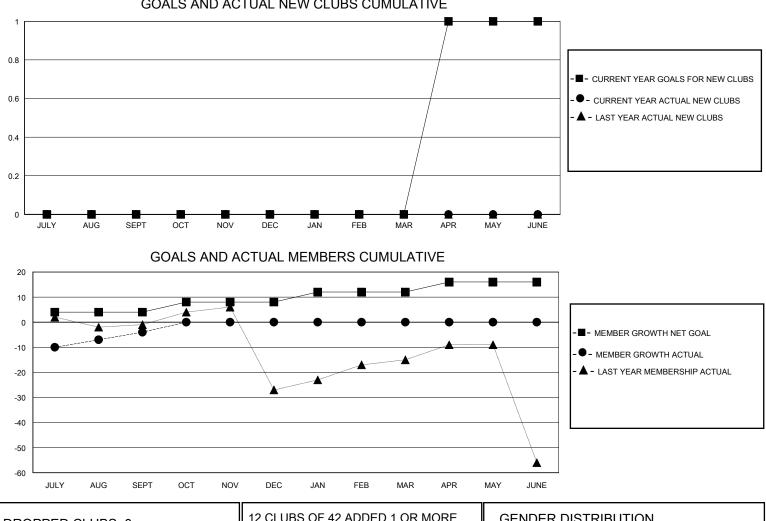

## MONTHLY MEMBERSHIP PROGRESS REPORT

District 20 S

Results as of: 9/30/2023

| GMT:          |               | LOCATION NEW YORK |               |                       |                         |                         |                                                    |  |  |
|---------------|---------------|-------------------|---------------|-----------------------|-------------------------|-------------------------|----------------------------------------------------|--|--|
|               | Club          | os                |               | Members               |                         |                         |                                                    |  |  |
|               | RESULTS FOR   | R 2023-2024       |               | RESULTS FOR 2023-2024 |                         |                         |                                                    |  |  |
| QUARTER       | NEW CLUB GOAL | NEW CLUBS         | DROPPED CLUBS | QUARTER ME            | MBER GROWTH NET<br>GOAL | MEMBER GROWTH<br>ACTUAL | DROPPED<br>MEMBERS ACTUAL<br>(including transfers) |  |  |
| JULY/AUG/SEPT | 0             | 0                 | 0             | JULY/AUG/SEPT         | 4                       | 27                      | 28                                                 |  |  |
| OCT/NOV/DEC   | 0             | 0                 | 0             | OCT/NOV/DEC           | 4                       | 0                       | 0                                                  |  |  |
| JAN/FEB/MAR   | 0             | 0                 | 0             | JAN/FEB/MAR           | 4                       | 0                       | 0                                                  |  |  |
| APR/MAY/JUNE  | 1             | 0                 | 0             | APR/MAY/JUNE          | 4                       | 0                       | 0                                                  |  |  |

| DROPPED CLUBS: 0        |         | 12 CLUBS OF 42 ADDED 1 OR MORE | GENDER DISTRIBUTION        |              |    |
|-------------------------|---------|--------------------------------|----------------------------|--------------|----|
|                         |         | NEW MEMBERS                    | MALE                       | 795 (66.58%) |    |
| DROPPED MEMBERS         |         |                                | FEMALE                     | 399 (33.42%) |    |
| DECEASED                | 2       | L                              | TOTAL FAMILY UNIT MEMBERS  |              | 84 |
| CLUB CANCELLED<br>OTHER | 0<br>26 | MEMBERSHIP DATA                | FAMILY MEMBERS PAYING HALF |              | 43 |
| TOTAL                   | 28      |                                |                            |              |    |